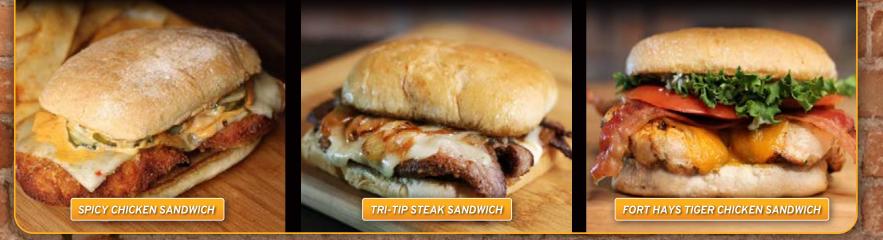

#### FORT HAYS TIGER CHICKEN SANDWICH + 14

Charbroiled chicken breast, topped with cheddar, bacon, lettuce, and tomato. Drizzled with ranch and served on a ciabatta bun.

## Lb. TRI-TIP STEAK SANDWICH \* 16

Sliced tri-tip, provolone cheese, roasted garlic aioli, and caramelized onions. Served on a ciabatta roll.

### ★ NEW SPICY CHICKEN SANDWICH ★ 14

Hand-breaded chicken, pepper jack, spicy mayo, and pickles. Served on a ciabatta roll.