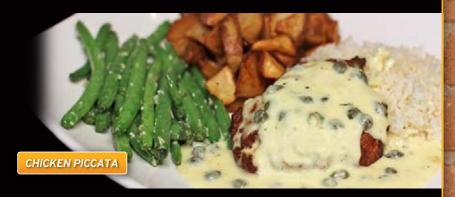

## ★ NEW CHICKEN PICCATA ★ 18

Lightly battered chicken breast topped with a creamy lemon white wine butter sauce with capers. Served on a bed of lemon infused jasmine rice.