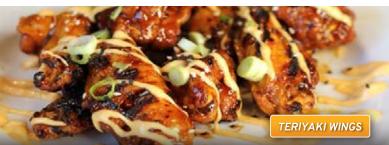

# Lb. TERIYAKI WINGS \* 1250

Teriyaki glazed wings, grilled and topped with a drizzle of sriracha aioli and toasted sesame seeds.