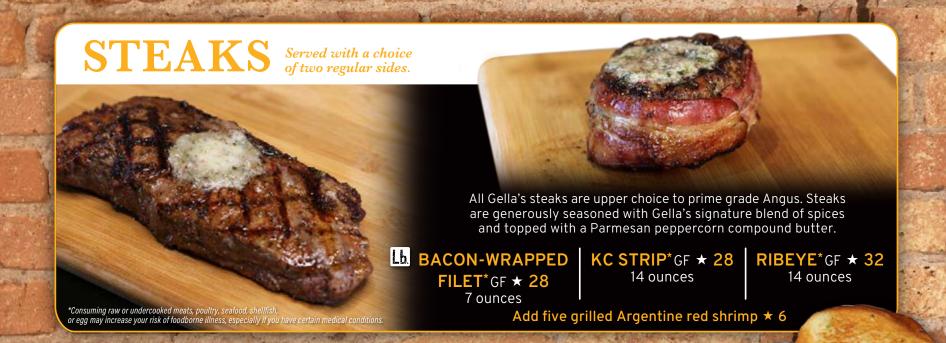

# **ENTRÉES** :

All entrées served with a choice of two regular sides.

### RACK OF LAMB\* GF \* 32

Rosemary and mint-rubbed New Zealand lamb rack, pan-seared and roasted medium-rare to medium. Served with mint sauce.