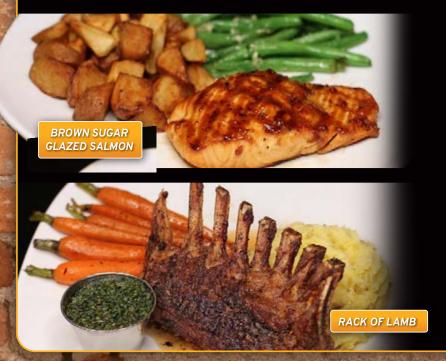

### CHICKEN FRIED CHICKEN ★ 17

A Gella's favorite! Chicken breast hand-breaded in seasoned flour. Fried crispy and smothered in homemade gravy.

**BROWN SUGAR GLAZED SALMON**<sup>\*</sup> **★** 21 Salmon filet, grilled over open flame, then coated with our homemade brown sugar glaze.

### RACK OF LAMB\* GF \* 32

Rosemary and mint-rubbed New Zealand lamb rack, pan-seared and roasted medium-rare to medium. Served with mint sauce.