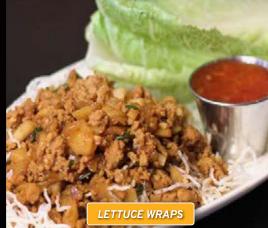

## LETTUCE WRAPS ★ 12

Diced chicken, shredded carrots, water chestnuts, and green onions, sautéed in soy sauce, ginger, and garlic. Served over a bed of rice noodles with iceberg lettuce and sweet chili sauce.