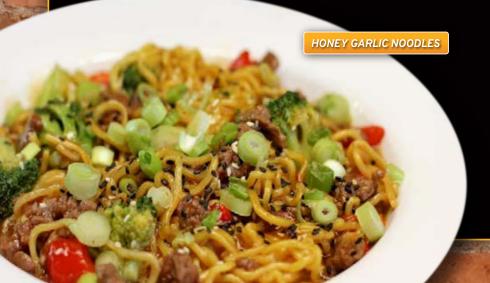

# **HONEY GARLIC NOODLES ★** 18

Ramen, honey garlic sauce, broccoli, red peppers, asparagus, and bulgogi steak. Topped with green onion, sesame seeds, and crispy garlic.