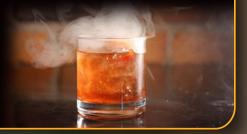

#### SMOKY OLD FASHIONED \* 12

Woodford Reserve, orange bitters, simple syrup, muddled orange and cherry, splash of soda water, and smoke aroma.

#### **OLD FASHIONED + 10**

Makers Mark, simple syrup, muddled orange & cherry, bitters, soda water

GELLA'S BULLDOG ★ 8⁵⁰ Smirnoff Vanilla, Kahlua, milk, Gella's Root Beer