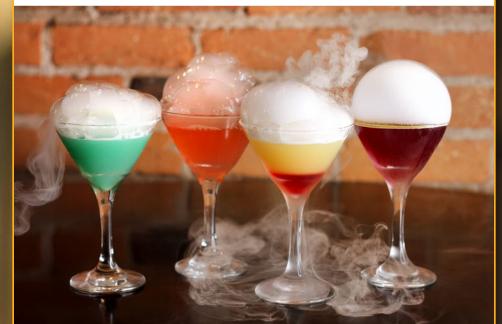

## **AROMA & BUBBLE COCKTAILS**

#### ESPRESSO MARTINI + 12

Grind Double Espresso Rum, Kahlua, Smirnoff Vanilla Vodka, and edible bubble

#### CLOUD NINE + 9

Smirnoff Vanilla Vodka, pineapple juice, sour mix, coconut Mix, Blue Curaçao, lime juice, and edible bubbles

#### PURPLE DREAM + 10

Empress Gin, Chambord, lime juice, mint simple syrup, Starry, and edible bubble

#### PINEAPPLE UPSIDE DOWN CAKE + 9

Smirnoff Vanilla Vodka, Malibu, pineapple juice, coconut cream, grenadine, and edible bubbles

#### SOUTHERN BELLE \* 9

Smirnoff Raspberry, Peach Tree, lemonade, Starry, maraschino cherry juice, and edible bubbles