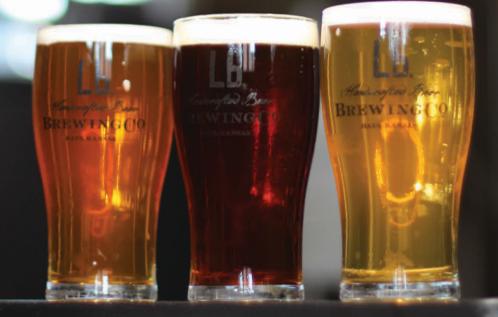

# **HOUSE BEERS**

10 oz. Goblet | 16 oz. Pint | 22 oz. Mug ASK ABOUT OUR SEASONALS

#### NO. 02 AMERICAN WHEAT \* 3 | 4<sup>50</sup> | 6

Golden American wheat ale with a clean, crisp flavor. Pairs well with light delicate foods such as fish and chicken.

#### NO. 03 AMBER ALE \* 3 4<sup>50</sup> 6

Amber ale with hints of malt and caramel. Try with sandwiches and hearty soups.

#### NO. 06 OATMEAL STOUT \* 4 | 5<sup>50</sup> | 7

Full-bodied stout with an even balance of sweetness and roasted malt flavors. Hints of coffee and chocolate with a soft mouthfeel and clean finish. Pairs well with savory dishes or sweet desserts.

#### NO. 08 LEMON ALE \* 3 4<sup>50</sup> 6

Clean, crisp light wheat ale perfect for the lemonade lover. Complements green salads, ice cream and fruity desserts.

#### NO. 09 AMERICAN HEFEWEIZEN \* 3 4<sup>50</sup> 6

Unfiltered American wheat ale brewed with sterling hops for a refreshing and slightly floral flavor. Pairs well with fish and chicken.

#### NO. 55 FT. FLETCHER AMERICAN IPA \* 4 | 5<sup>50</sup> | 7

An American style IPA crafted with organic American hops to create a golden beer with a big, hoppy flavor. Pairs well with bolder foods.

#### NO. 61 GRAPEFRUIT RADLER \* 3 450 6

American style pale ale with grapefruit for a refreshing citrus flavor, complementing the ale's cascade hops. Complements green salads, ice cream and fruity desserts.

#### NO. 68 ELLIS CO. PALE ALE \* 3 | 4<sup>50</sup> | 6

American style strong pale ale brewed with Centennial and Amarillo hops.

LB SAMPLER ★ 11 Eight 4 oz. brews. Beers are pre-selected. No customizing.