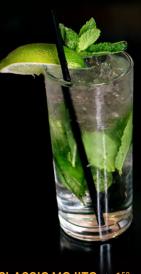

### MOJITOS Available flavors: strawberry, blackberry, peach, raspberry

**CLASSIC MOJITO** ★ 6<sup>50</sup> Bacardi, mint simple syrup, lime juice, soda water, mint leaves

**COCONUT MOJITO \*** 8<sup>50</sup> Malibu, coconut mix, mint simple syrup, lime juice, soda water, mint leaves, coconut shavings **CITRUS MOJITO** ★ 7<sup>50</sup> Bacardi, simple syrup, mint leaves, lemonade, grapefruit juice, soda water

**FROZEN MOJITO ★** 7 A frozen, blended version of our classic mojito.